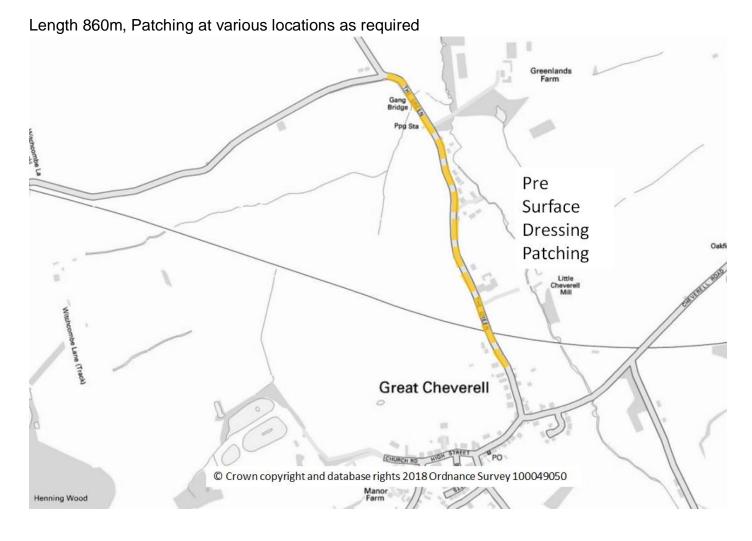

#### PRE SURFACE DRESSING PATCHING FOR 2020/21 SURFACE DRESSING SITES

### C254 THE GREEN (HIGH STREET TO 30 MPH) GREAT CHEVERELL