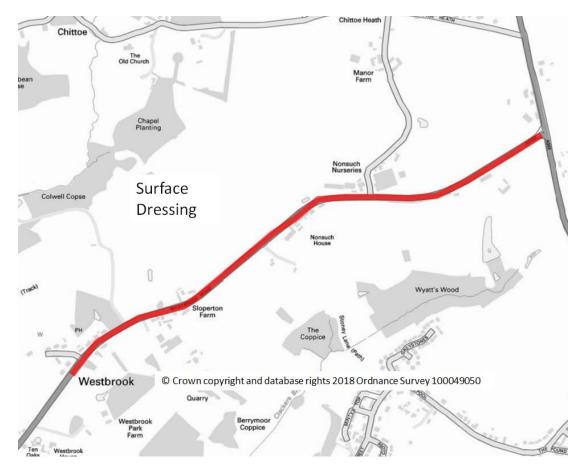

|
| year2<br>2020/21    | £1,135,203                 | £1,562,510                                |
| potential<br>year 3 | £812,893                   | £2,375,403                                |
| potential<br>year 4 | £516,847                   | £2,892,250                                |
| potential<br>year 5 | £419,866                   | £3,312,116                                |
| total               | £3,312,116                 |                                           |



## **DEVIZES AREA BOARD 2019/20**

### **OVERVIEW**



## **GROVE ROAD, MARKET LAVINGTON**

Length 366m , Surfacing (Inlay) Local Reconstruction



## **CONSCIENCE LANE, DEVIZES**

### Length 3420m , RETREAD OR LOCAL RECON



#### A3102 (WESTBROOK WEST RESTRICT TO A342 DEVIZES RD XRDS)

#### Length 1680m



#### PRE SURFACE DRESSING PATCHING FOR 2020/21 SURFACE DRESSING SITES

## C246 WORTON ROAD /COURT HILL (WORTON TO EASTWELL ROAD A360) WORTON / POTTERNE

Length 1890m Patching at various locations as required



### C254 THE GREEN (HIGH STREET TO 30 MPH) GREAT CHEVERELL