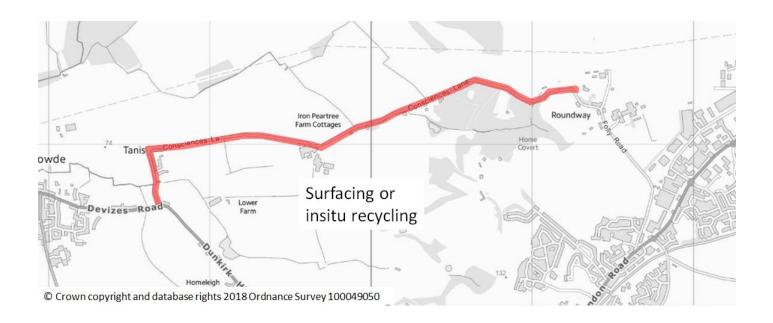

br>2019/20   | £427,307                   | £427,307                                  |
| year2<br>2020/21    | £1,135,203                 | £1,562,510                                |
| potential<br>year 3 | £812,893                   | £2,375,403                                |
| potential<br>year 4 | £516,847                   | £2,892,250                                |
| potential<br>year 5 | £419,866                   | £3,312,116                                |
| total               | £3,312,116                 |                                           |



## **DEVIZES AREA BOARD 2019/20**

### **OVERVIEW**



## **GROVE ROAD, MARKET LAVINGTON**

Length 366m , Surfacing (Inlay) Local Reconstruction



## **CONSCIENCE LANE, DEVIZES**

### Length 3420m , RETREAD OR LOCAL RECON



#### A3102 (WESTBROOK WEST RESTRICT TO A342 DEVIZES RD XRDS)

#### Length 1680m



#### PRE SURFACE DRESSING PATCHING FOR 2020/21 SURFACE DRESSING SITES

## C246 WORTON ROAD /COURT HILL (WORTON TO EASTWELL ROAD A360) WORTON / POTTERNE

Length 1890m Patching at various locations as required



### C254 THE GREEN (HIGH STREET TO 30 MPH) GREAT CHEVERELL