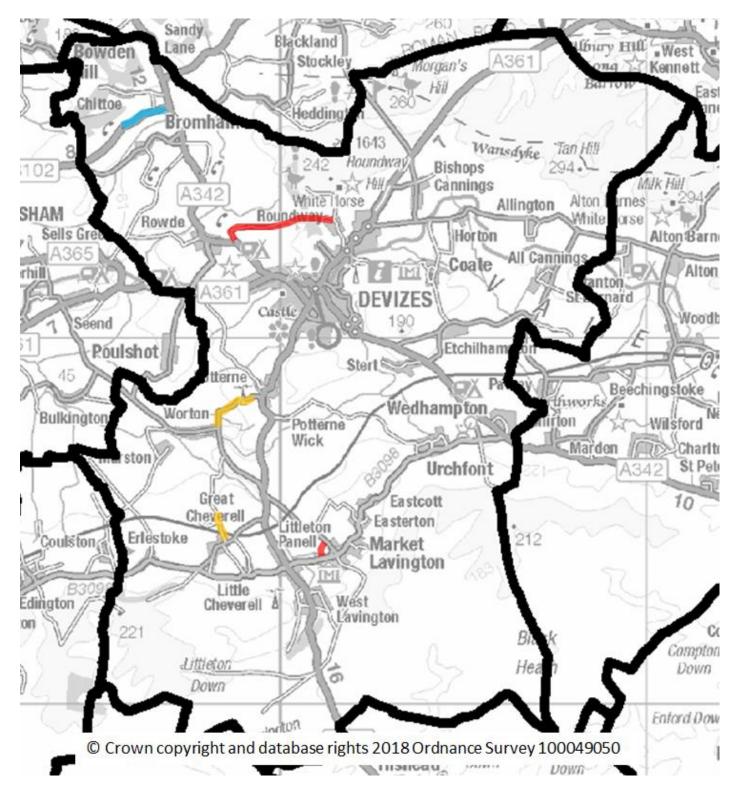

br>Annual<br>spend | Devizes<br>Cumulative<br>Spend 5<br>years |
|---------------------|----------------------------|-------------------------------------------|
| year 1<br>2019/20   | £427,307                   | £427,307                                  |
| year2<br>2020/21    | £1,135,203                 | £1,562,510                                |
| potential<br>year 3 | £812,893                   | £2,375,403                                |
| potential<br>year 4 | £516,847                   | £2,892,250                                |
| potential<br>year 5 | £419,866                   | £3,312,116                                |
| total               | £3,312,116                 |                                           |



## **DEVIZES AREA BOARD 2019/20**

### **OVERVIEW**



## **GROVE ROAD, MARKET LAVINGTON**

Length 366m , Surfacing (Inlay) Local Reconstruction



## **CONSCIENCE LANE, DEVIZES**

### Length 3420m , RETREAD OR LOCAL RECON



#### A3102 (WESTBROOK WEST RESTRICT TO A342 DEVIZES RD XRDS)

#### Length 1680m



#### PRE SURFACE DRESSING PATCHING FOR 2020/21 SURFACE DRESSING SITES

## C246 WORTON ROAD /COURT HILL (WORTON TO EASTWELL ROAD A360) WORTON / POTTERNE

Length 1890m Patching at various locations as required



### C254 THE GREEN (HIGH STREET TO 30 MPH) GREAT CHEVERELL