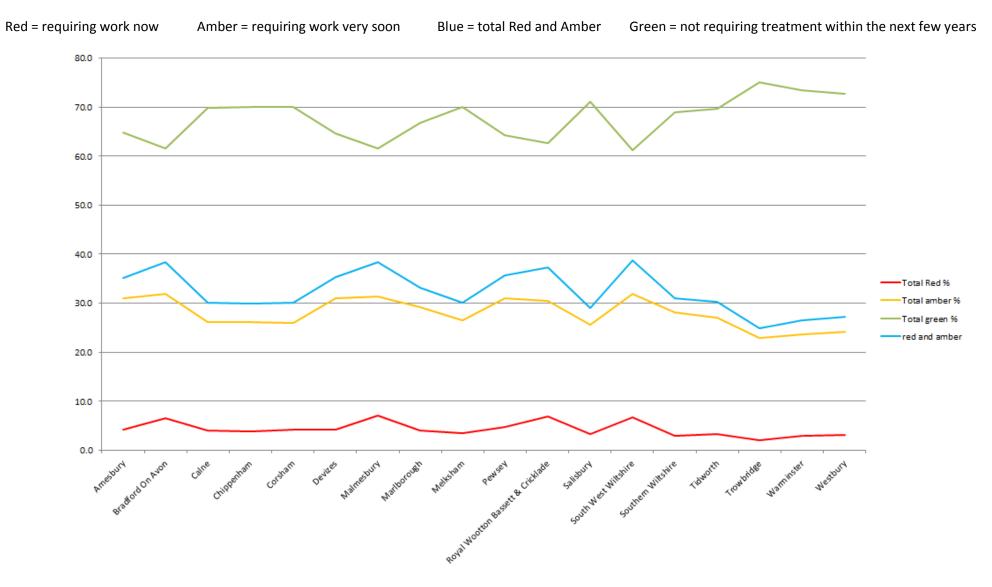

#### CURRENT CONDITION BY AREA BOARD

#### TOTAL LENGTH OF THE ADOPTED NETWORK REQUIRING MAINTENANCE

needs

The budget has been allocated in accordance with the need for maintenance in each area board, spend will vary in each board area where substantial interventions are required.