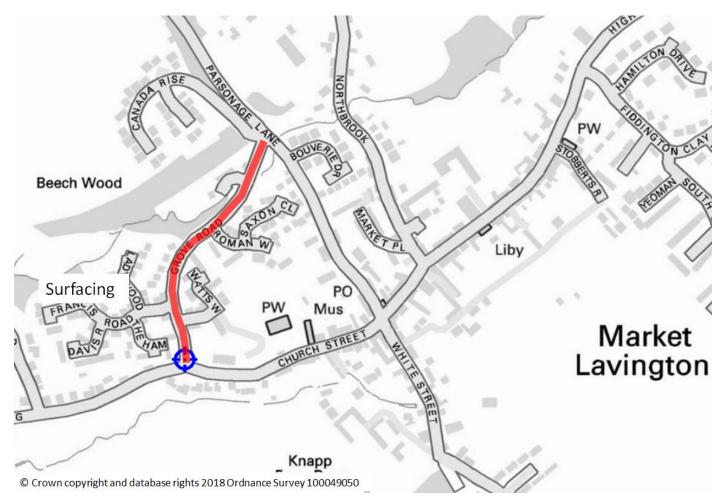

## **GROVE ROAD, MARKET LAVINGTON**

Length 366m , Surfacing (Inlay) Local Reconstruction