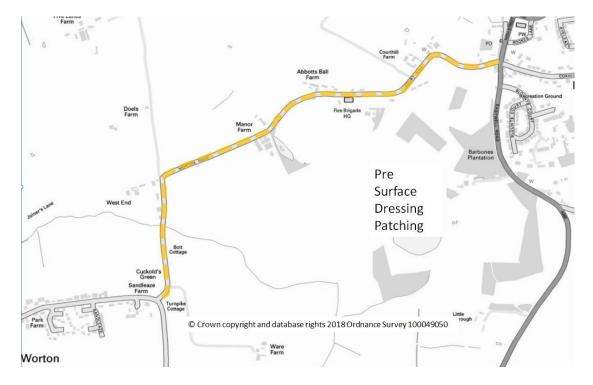

#### PRE SURFACE DRESSING PATCHING FOR 2020/21 SURFACE DRESSING SITES

## C246 WORTON ROAD /COURT HILL (WORTON TO EASTWELL ROAD A360) WORTON / POTTERNE

Length 1890m Patching at various locations as required