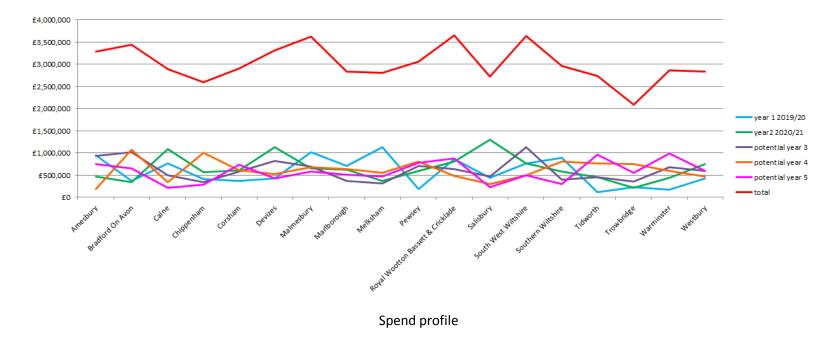

The current spend profile has been as closely matched to the needs graph some area boards such as Trowbridge have not had their full year 5 commitment, the spend profile and schemes will be reviewed annually.