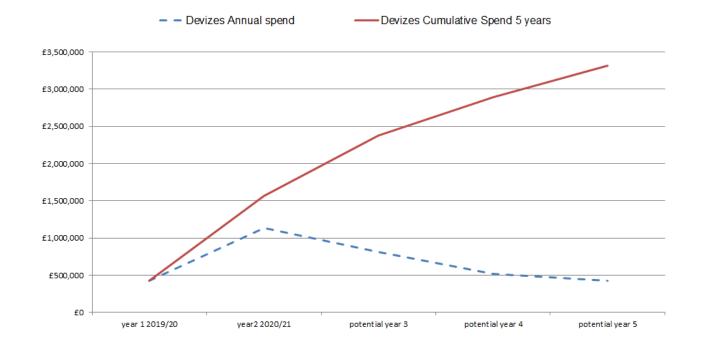

|                     | Devizes<br>Annual<br>spend | Devizes<br>Cumulative<br>Spend 5<br>years |
|---------------------|----------------------------|-------------------------------------------|
| year 1<br>2019/20   | £427,307                   | £427,307                                  |
| year2<br>2020/21    | £1,135,203                 | £1,562,510                                |
| potential<br>year 3 | £812,893                   | £2,375,403                                |
| potential<br>year 4 | £516,847                   | £2,892,250                                |
| potential<br>year 5 | £419,866                   | £3,312,116                                |
| total               | £3,312,116                 |                                           |